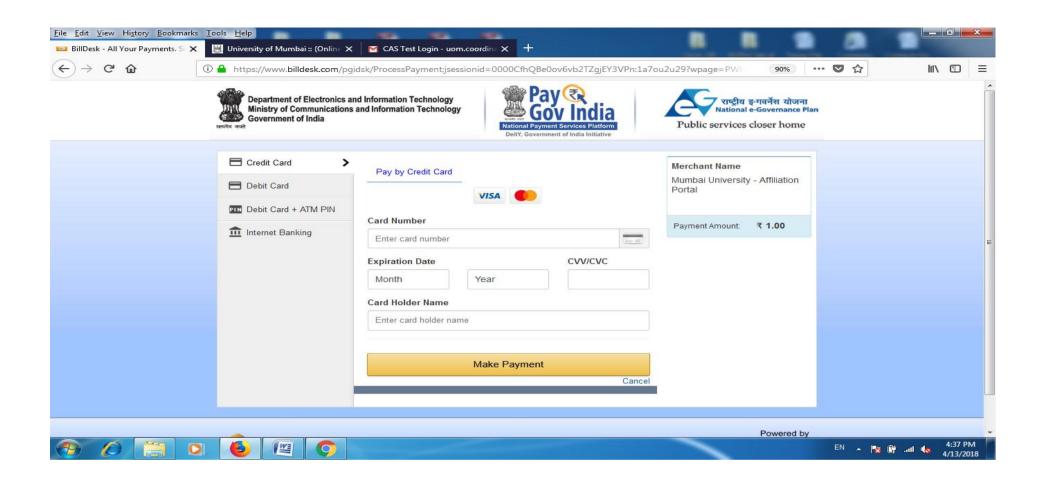

# Statement of Affiliation Fees

Type of Proposal: Continuation of Affiliation for 2019-20

Application Ref no: MU/CONTI/1920/KLY4XP

Name of the College: [ETEST] UoM Test College

Year: 2019-20

| S.No. | Course Details             | Subject Details [applicable for B.A/B.Sc./B.Com]                                                                                  | Amount of Fees<br>(including late fees if any) |
|-------|----------------------------|-----------------------------------------------------------------------------------------------------------------------------------|------------------------------------------------|
| 1     | Bachelor of Arts (B.A.)    | First Year [Applied Component] - English<br>First Year [Compulsory] - Economics<br>Second Year [Compulsory] - History , Economics | 10000                                          |
| 2     | Master of Commerce (M.Com) | All Compulsory Subjects                                                                                                           | 10000                                          |
|       |                            | Total Affiliation Fees Charges Paid :                                                                                             | -4499                                          |
|       |                            | Facilitation Charges :                                                                                                            | 4500.00                                        |
|       |                            | Total Fees Paid :                                                                                                                 | 1.00                                           |