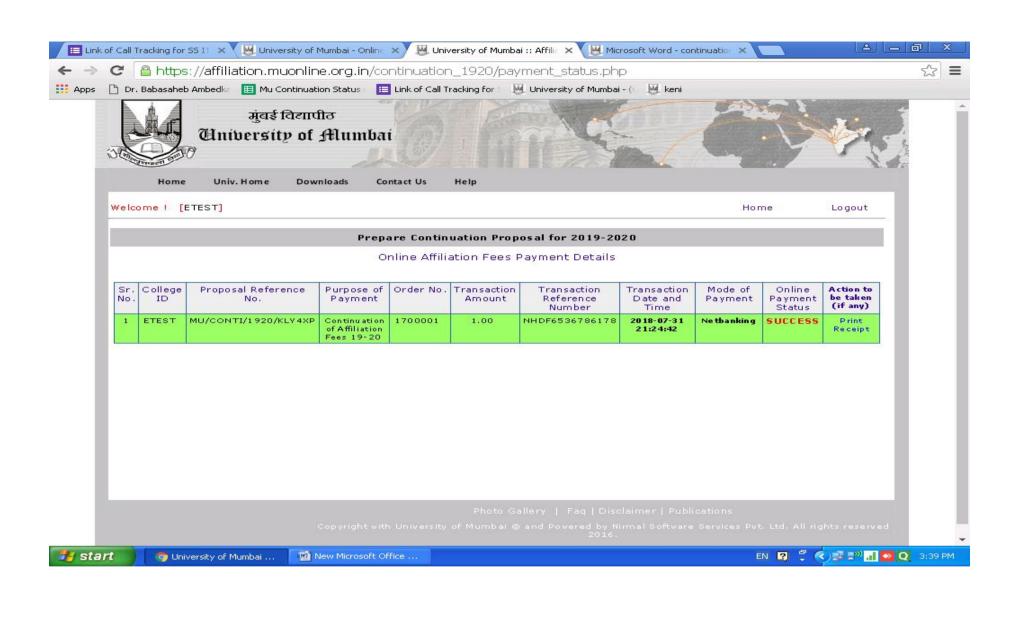

#### e-PAYMENT RECEIPT

College ID : ETEST

Name of College : UoM Test College

Transaction Details : Continuation of Affiliation Fees 19-20

Reference No. : MU/CONTI/1920/KLY4XP

OrderID : 1700001
Transaction Status : SUCCESS

Transaction Reference Number : NHDF 6536786178

Transaction Date and Time : 31/07/2018 21:24:42

Payment Amount (Rs.) : 1.00

Mode of Payment : Netbanking