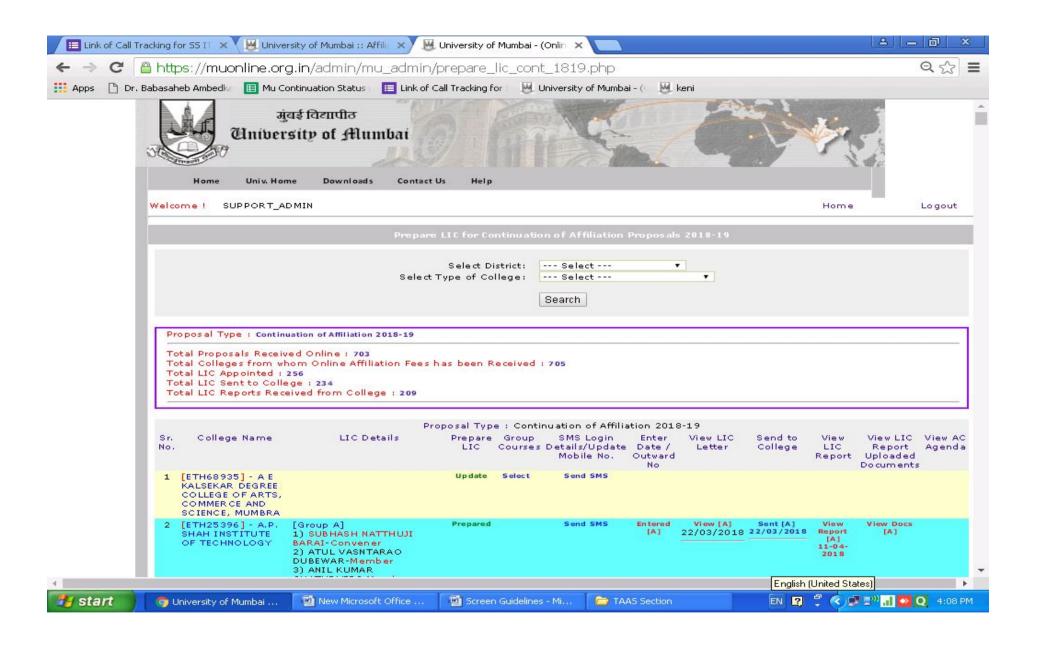

w Microsoft Office ...

EN 😰 🖑 🔇 👺 🕬 📶 🔯 Q 3:38 PM







#### e-PAYMENT RECEIPT

College ID : ETEST

Name of College : UoM Test College

Transaction Details : Continuation of Affiliation Fees 19-20

Reference No. : MU/CONTI/1920/KLY4XP

OrderID : 1700001
Transaction Status : SUCCESS

Transaction Reference Number : NHDF 6536786178

Transaction Date and Time : 31/07/2018 21:24:42

Payment Amount (Rs.) : 1.00

Mode of Payment : Netbanking

## For University of Mumbai

## **TERMS AND CONDITIONS:**

1) All Payments made are subject to realization of the amount in the Account of University of Mumbai.

2) The Payment made by the customer vide this receipt shall not be considered for full and final settlement.

--- This is a computer generated statement hence does not require any signature.--







# UNIVERSITY OF MUMBAI



#### URGENT / ONLINE / BY HAND

AFFILIATION SECTION

No.: Aff./ ICE/2018-19/ —

Date: 31-08-2018

To,

The Principal/Director,
RIZVI COLLEGE OF ARCHITECTURE
Rizvi Educational Complex, 7th floor, Off Carter Road, Sherly Rajan Road, Bandra
West.
Bandra , Dist. Mumbai Sub-Urban - 400050
[EMC54386]

Sub: Continuation of affiliation for the degree courses for the academic year 2018-19.

Sir/Madam,

With reference to your application dated 31-08-2018 for continuation/extension of affiliation for teaching the course/s of study for the <u>Architecture Degree/ Post Graduate</u> course/s for the <u>Academic year 2018-19</u>, I am to inform you that the Academic Council at its meeting held on 31-08-2018 <u>vide</u> Item No. — resolved as under:

### 1] M.Arch [Urban Desi