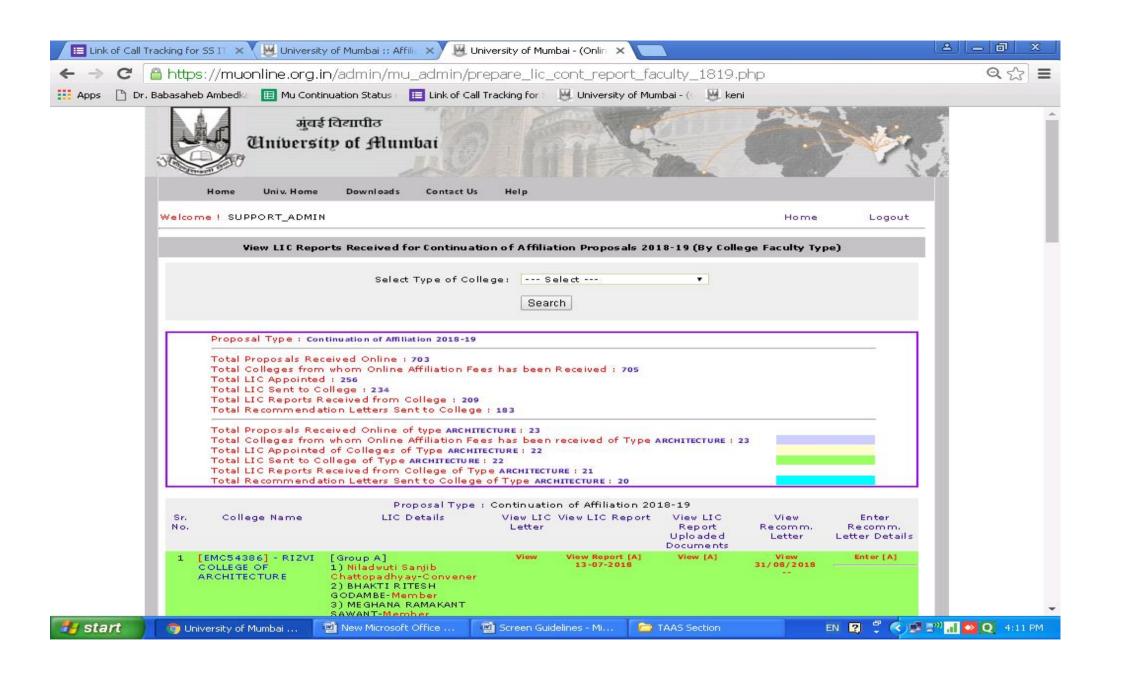

Microsoft Office ...

EN 😰 🖑 🔇 👺 🕬 📶 🔯 Q 3:38 PM







#### e-PAYMENT RECEIPT

College ID : ETEST

Name of College : UoM Test College

Transaction Details : Continuation of Affiliation Fees 19-20

Reference No. : MU/CONTI/1920/KLY4XP

OrderID : 1700001
Transaction Status : SUCCESS

Transaction Reference Number : NHDF 6536786178

Transaction Date and Time : 31/07/2018 21:24:42

Payment Amount (Rs.) : 1.00

Mode of Payment : Netbanking

## For University of Mumbai

## **TERMS AND CONDITIONS:**

1) All Payments made are subject to realization of the amount in the Account of University of Mumbai.

2) The Payment made by the customer vide this receipt shall not be considered for full and final settlement.

--- This is a computer generated statement hence does not require any signature.--







# UNIVERSITY OF MUMBAI



#### URGENT / ONLINE / BY HAND

AFFILIATION SECTION

No.: Aff./ ICE/2018-19/ —

Date: 31-08-2018

To,

The Principal/Director,
RIZVI COLLEGE OF ARCHITECTURE
Rizvi Educational Complex, 7th floor, Off Carter Road, Sherly Rajan Road, Bandra
West.
Bandra , Dist. Mumbai Sub-Urban - 400050
[EMC54386]

Sub: Continuation of affiliation for the degree courses for the academic year 2018-19.

Sir/Madam,

With reference to your application dated 31-08-2018 for continuation/extension of affiliation for teaching the course/s of study for the <u>Architecture Degree/ Post Graduate</u> course/s for the <u>Academic year 2018-19</u>, I am to inform you that the Academic Council at its meeting held on 31-08-2018 <u>vide</u> Item No. — resolved as under:

### 1] M.Arch [Urban Design