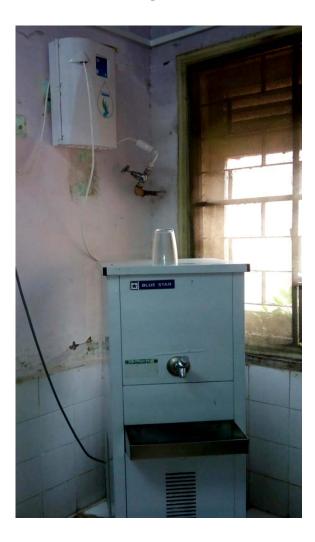

#### **FACILITIES-**

- Well furnished Rooms
- WiFi Connectivity
- Study table
- Chair
- Shoe rack
- 24/7 Electricity
- Television
- Geyser
- Proper Ventilation
- Newspapers
- Bunker beds
- 24/7 Security
- Water Cooler along with Water Purifier
- Fridge
- Garden
- Mess
- Gym

#### Wi-Fi – Connectivity

#### **Mosquito Killer Machine**



### Television

## Newspapers





**Indoor Sports** 



## Water Cooler along with Water Purifier



Fridge

#### Well Furnished Rooms









# Geyser



## Mirror



# Toilet (Indian Style)

# Toilet (Western Style)







### Garden Area



Security Area







# Administrative Office



Key Locker





Inner Passage Area