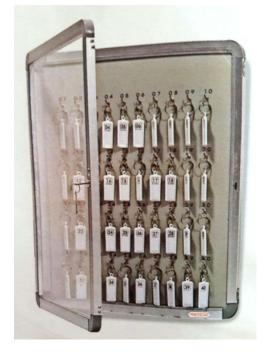

#### **FACILITIES-**

- Well furnished Rooms
- WiFi Connectivity
- Study table
- Chair
- Shoe rack
- 24/7 Electricity
- Television
- Geyser
- Proper Ventilation
- Newspapers
- Bunker beds
- 24/7 Security
- Water Cooler along with Water Purifier
- Fridge
- Garden
- Mess
- Gym

#### Wi-Fi – Connectivity

#### **Mosquito Killer Machine**



### Television

## Newspapers





**Indoor Sports** 



## Water Cooler along with Water Purifier



Fridge

#### Well Furnished Rooms









# Geyser



## Mirror



# Toilet (Indian Style)

# Toilet (Western Style)







### Garden Area



Security Area







# Administrative Office



Key Locker





Inner Passage Area